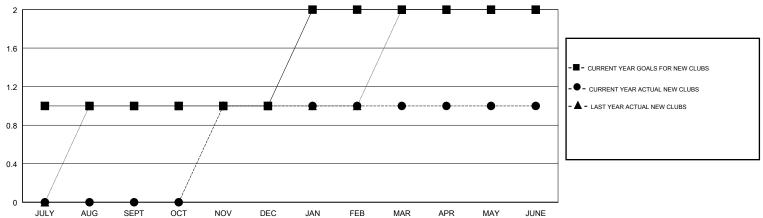

### GOALS AND ACTUAL NEW CLUBS CUMULATIVE

# LOCATION NORTH CAROLINA

**GMT CA** 

|                       | Club          | s         |               |                       | Me                        | mbers                   |                                              |
|-----------------------|---------------|-----------|---------------|-----------------------|---------------------------|-------------------------|----------------------------------------------|
| RESULTS FOR 2017-2018 |               |           |               | RESULTS FOR 2017-2018 |                           |                         |                                              |
| QUARTER               | NEW CLUB GOAL | NEW CLUBS | DROPPED CLUBS | QUARTER               | MEMBER GROWTH NET<br>GOAL | MEMBER GROWTH<br>ACTUAL | DROPPED MEMBERS ACTUAL (including transfers) |
| JULY/AUG/SEPT         | 1             | 0         | 2             | JULY/AUG/SEPT         | 18                        | 27                      | 57                                           |
| OCT/NOV/DEC           | 0             | 1         | 3             | OCT/NOV/DEC           | 13                        | 51                      | 100                                          |
| JAN/FEB/MAR           | 1             | 0         | 1             | JAN/FEB/MAR           | 43                        | 26                      | 31                                           |
| APR/MAY/JUNE          | 0             | 0         | 3             | APR/MAY/JUNE          | -2                        | 60                      | 132                                          |