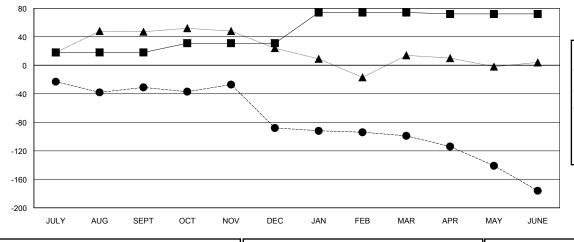

### GOALS AND ACTUAL MEMBERS CUMULATIVE

| - MEMBER GROWTH NET GOAL        |
|---------------------------------|
| MEMBER GROWTH ACTUAL            |
| ▲ - LAST YEAR MEMBERSHIP ACTUAL |
|                                 |

# LOCATION NORTH CAROLINA

**GMT CA** 

|                       | Club          | s         |               |                       | Me                        | mbers                   |                                              |
|-----------------------|---------------|-----------|---------------|-----------------------|---------------------------|-------------------------|----------------------------------------------|
| RESULTS FOR 2017-2018 |               |           |               | RESULTS FOR 2017-2018 |                           |                         |                                              |
| QUARTER               | NEW CLUB GOAL | NEW CLUBS | DROPPED CLUBS | QUARTER               | MEMBER GROWTH NET<br>GOAL | MEMBER GROWTH<br>ACTUAL | DROPPED MEMBERS ACTUAL (including transfers) |
| JULY/AUG/SEPT         | 1             | 0         | 2             | JULY/AUG/SEPT         | 18                        | 27                      | 57                                           |
| OCT/NOV/DEC           | 0             | 1         | 3             | OCT/NOV/DEC           | 13                        | 51                      | 100                                          |
| JAN/FEB/MAR           | 1             | 0         | 1             | JAN/FEB/MAR           | 43                        | 26                      | 31                                           |
| APR/MAY/JUNE          | 0             | 0         | 3             | APR/MAY/JUNE          | -2                        | 60                      | 132                                          |